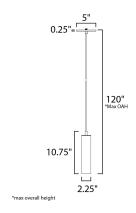

## **MEASUREMENTS**

DIMENSION : 2.25" L x 2.25" W x 10.75" H

MAX OAH : 120" OAH

CANOPY : 5" W x 0.25" H x 5" L

HANGING WEIGHT : 1.6 lb

LAMPING

INPUT VOLTAGE : \\
BULB :